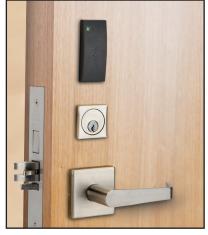

# ArchiTech<sup>®</sup> Series: Standalone, Networked, Enterprise

ArchiTech<sup>™</sup> Series Networx Locks are an ideal access control solution; elegantly blending advanced wireless access control convenience within any décor, in an attractive, infinitely customizable designer locking form factor, in choice of trims and finishes. Ideal for educational, commercial office or multi-dwelling residential settings, these stylish, durable locks, leveraging proven Networx access control technology, offer a choice of ID credential and multi-technology reader in several styles, plus a choice of over 300 lock trims and finishes. ArchiTech can be used to control access a door at a time; across a wireless network; or as an integral part of a new or existing enterprise security system—spanning a few, or thousands of doors, in one building, a campus or multiple sites around the world. For more information on our ArchiTech Solutions also visit *www.architechnetworx.com* 

#### CONVENIENT ACCESS CONTROL OPTIONS:

Choose from access ID cards, keyfobs, portable pendants/ buttons &/or Smart Device with App.

Optional keyfobs for convenience or lock-down in an emergency condition. Both global lockdown and unlock are also provided at server, for networked systems.