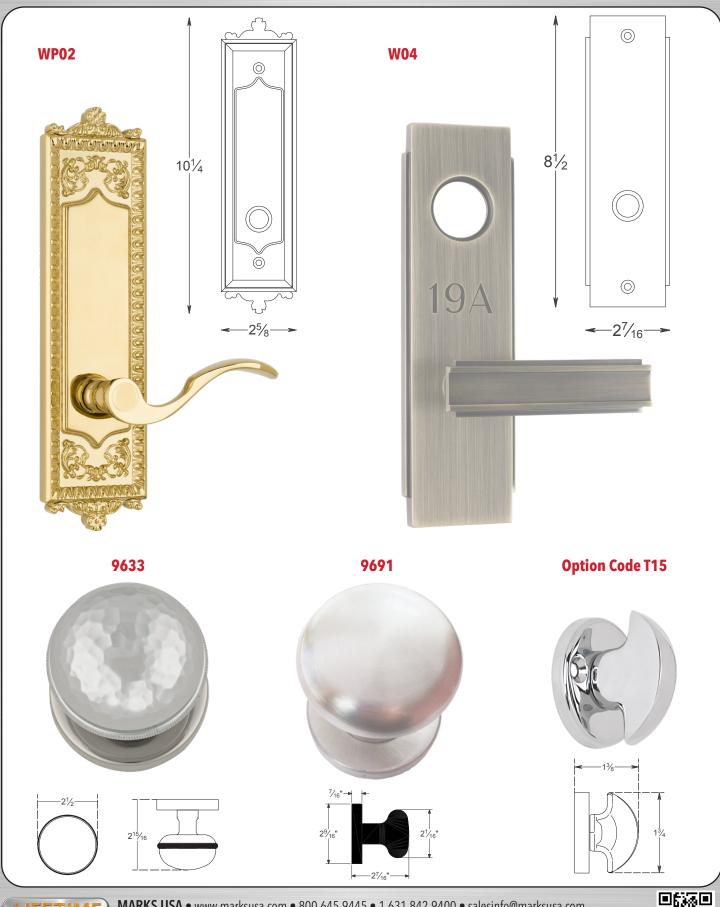

etween
- E---- Integrated Access Control Lock & OEM Options With Over 300 Trims & Architectural Finishes







MARKSUSA



Lifetime warranty limited to mechanical lock (excluding finish). See full details at www.marksusa.com

Ask For More



## **Additional Custom Designs**

### **WSR Lever/Rose Trim**



Side Profile

5108









Side Profile







5109



Finished Sample from a Recent Multidwelling Residential Property in Brooklyn, NY where Marks Design Team was tasked to customize the levers' wood lock inserts, to match the building's doors & floors.

MARKS



MARKS USA • www.marksusa.com • 800.645.9445 • 1.631.842.9400 • salesinfo@marksusa.com Lifetime warranty limited to mechanical lock (excluding finish). See full details at www.marksusa.com





# **Additional Custom Designs**





**MARKS USA** • www.marksusa.com • 800.645.9445 • 1.631.842.9400 • salesinfo@marksusa.com Lifetime warranty limited to mechanical lock (excluding finish). See full details at www.marksusa.com





# Additional Custom Designs



# ArchiTech<sup>®</sup> Series: Standalone, Networked, Enterprise

ArchiTech<sup>™</sup> Series Networx Locks are an ideal access control solution; elegantly blending advanced wireless access control convenience within any décor, in an attractive, infinitely customizable designer locking form factor, in choice of trims and finishes. Ideal for educational, commercial office or multi-dwelling residential settings, these stylish, durable locks, leveraging proven Networx access control technology, offer a choice of ID credential and multi-technology reader in severa