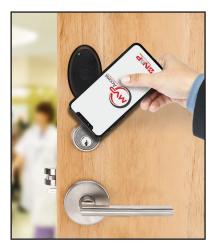

#### ArchiTech Series: Wireless Keyless Access System: The Key is Your Smartphone & More Secure Technology

Any Smart Device can be the Access Key: Much more than an ID card displayed on your smartphone, for your security, ArchiTech & its iLock<sup>™</sup> App are wirelessly linked together, each supplying its portion of stored encrypted data to provide secure access without a key, fuss or worry, ensuring user identities. A unique combination of convenience and clone-proof peace of mind, the ArchiTech platform uses universally-compatible Bluetooth LE<sup>™</sup> technology, so they can use any smart device to unlock ArchiTech on your door(s); and do so from afar, at a comfortable, customizable range of up to 30 feet away. For even greater security users can add an optional passcode, entered on their phone App.

#### CONVENIENT ACCESS CONTROL OPTIONS:

Choose from access ID cards, keyfobs, portable pendants/ buttons &/or Smart Device with App.

Optional keyfobs for convenience or lock-down in an emergency condition. Both global lockdown and unlock are also provided at server, for networked systems.