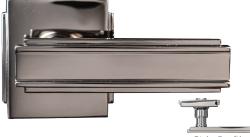

### **WSR Lever/Rose Trim**

Side Profile

5108

Side Profile

5109

Finished Sample from a Recent Multidwelling Residential Property in Brooklyn, NY where Marks Design Team was tasked to customize the levers' wood lock inserts, to match the building's doors & floors.