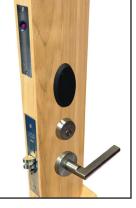

de secure access without a key, fuss or worry, ensuring user identities. A unique combination of convenience and clone-proof peace of mind, the ArchiTech platform uses universally-compatible Bluetooth LE<sup>™</sup> technology, so they can use any smart device to unlock ArchiTech on your door(s); and do so from afar, at a comfortable, customizable range of up to 30 feet away. For even greater security users can add an optional passcode, entered on their phone App.

<u>High Rise</u> John Smith

#### CONVENIENT ACCESS CONTROL OPTIONS:

Choose from access ID cards, keyfobs, portable pendants/ buttons &/or Smart Device with App.

Optional keyfobs for convenience or lock-down in an emergency condition. Both global lockdown and unlock are also provided at server, for networked systems.















Marks USA • 365 Bayview Ave. • Amityville, NY 11/01 800.645.9445 • Fax: 631.789.9292 • www.marksusa.com

On Cover (left to right): Marks custom locks are featured in a growing number of high-profile projects, i.e., The Pyramid Building, aka VIA 57 West; The Plaza Hotel & Condominiums in New York; Waldorf Astoria Washington D.C., and the Lucida & Georgica Buildings, and many more, worldwide.



Lifetime warranty limited to mechanical lock (excluding finish). See full details at www.marksusa.com







Marks USA is a Division of NAPCO Security Technologies, Inc. (NASDAQ: NSSC) ArchiTech is a trademark of NAPCO. and other trademarks listed are properties of their respective companies. ©Marks USA, 2025.1 A680B