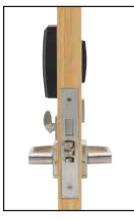

### **WSR Lever/Rose Trim**

Side Profile

5108

Side Profile

5109

Finished Sample from a Recent Multidwelling Residential Property in Brooklyn, NY where Marks Design Team was tasked to customize the levers' wood lock inserts, to match the building's doors & floors.